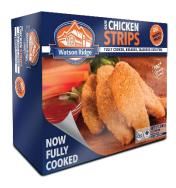

## **Products**

93358 – Watson Ridge Chicken Strips Formed Fully Cooked

93357 – Watson Ridge Chicken Burgers Formed Fully Cooked

93359 – Watson Ridge Popcorn Chicken Formed Fully Cooked

93524 – Watson Ridge Dusted Chicken Wings - BBQ